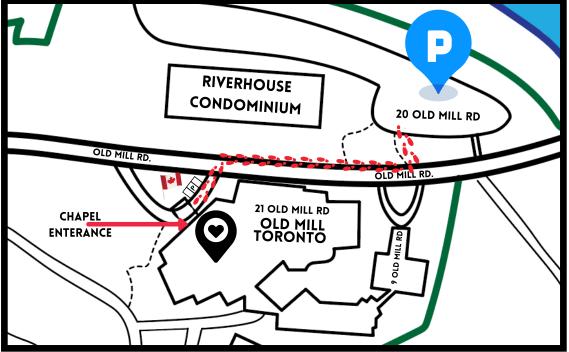

# How To Find Us

21 Old Mill Road • Toronto, Ontario • M8X1G5 416-236-2641 (press 4)