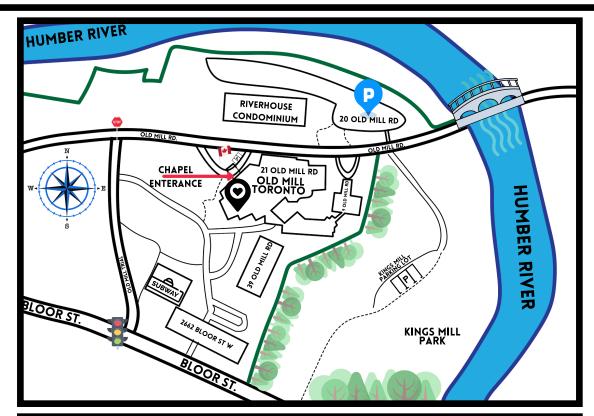

# How To Find Us

21 Old Mill Road • Toronto, Ontario • M8X1G5 416-236-2641 (press 4)

#### FROM THE Q.E.W

Exit Islington Avenue North to Bloor St Turn Right (east) on Bloor Street to Old Mill Trail Turn left on Old Mill Trail (At Old Mill Subway Station) Turn right on Old Mill Road

### FROM THE 401 HIGHWAY

Exit Islington Ave South Bloor Street Turn left (east) on Bloor Street to Old Mill Trial Turn left on Old Mill Trail Turn right on Old Mill Road

# FROM THE 400 HIGHWAY (SOUTHBOUND)

Exit Jane Street South to Bloor Street Turn right (west) on Bloor Street crossing the Humber River Turn right on Old Mill Trail Turn right on Old Mill Road

## FROM THE GARDINER EXPRESSWAY

Exit South Kingsway and continue north to Bloor Street Turn left (west) on Bloor Street crossing the Humber River Turn right on Old Mill Trail Turn right on Old Mill Road

# FROM OLD MILL SUBWAY STATION

Exit Old Mill Subway Station and turn right.

Walk down to the the stop sign at Old Mill Rd. Turn Right.

Walk down Old Mill Rd until you see the circular driveway.